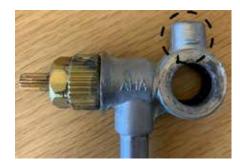

#### **Technical description**

With retrofit insert for AGA TP the insert in a two-pipe radiator connection system, type AGA Thermopanel 1970-1988, can be exchanged and provided with thermostat.

The distributor pipe of the radiator connection system must be marked

with blue tape. For radiator connection systems marked with red tape, use the article 50 543-001.

The insert is pre-settable by means of an adjustable wrench.

The insert is equipped with O-rings for sealing against the manifold.

**NOTE:** The Retro AGA insert does not fit AGA Thermopanel with venting nipple.