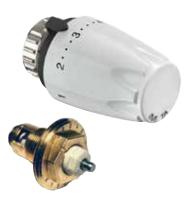

### Retro AGA – Set

With retrofit insert for AGA TP the insert in a two-pipe radiator connection system, type AGA Thermopanel 1970-1988, can be exchanged and provided with thermostat.

#### **Technical description**

With retrofit insert for AGA TP the insert in a two-pipe radiator connection system, type AGA Thermopanel 1970-1988, can be exchanged and provided with thermostat.

The distributor pipe of the radiator connection system must be marked