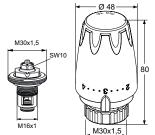

#### Articles

| <b>Thermostat TRV</b> | Nordic with | insert |
|-----------------------|-------------|--------|
|-----------------------|-------------|--------|

| 2-pipe                           |  |
|----------------------------------|--|
| Setting range, thermostatic head |  |

| Setting range, thermostatic head | Article No  |
|----------------------------------|-------------|
| 6-22°C                           | 9691-00.229 |
| 6-28°C                           | 9691-00.230 |
|                                  |             |

Thermostatic insert

Article No 4367-00.301