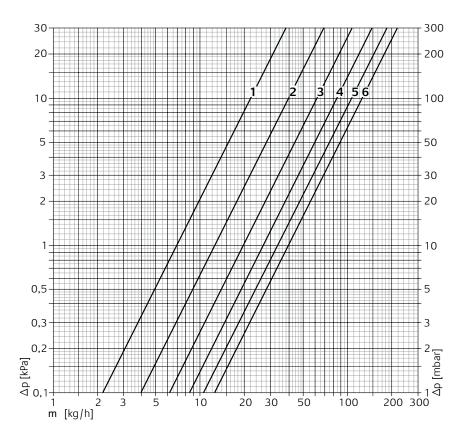

### Diagram

| Position               | 1     | 2     | 3     | 4     | 5     | 6     |
|------------------------|-------|-------|-------|-------|-------|-------|
| Kv (P-band 2 K)        | 0,069 | 0,125 | 0,198 | 0,263 | 0,335 | 0,398 |
| Fully open valve disc* | 0,069 | 0,138 | 0,292 | 0,335 | 0,508 | 0,602 |

\*) The values are valid for on/off regulation with, for example, thermo actuator EMO T.

IMI Heimeier / Thermostatic heads & Radiator valves / Retro AGA - Set

The products, texts, photographs, graphics and diagrams in this document may be subject to alteration by IMI without prior notice or reasons being given. For the most up to date information about our products and specifications, please visit climatecontrol.imiplc.com.