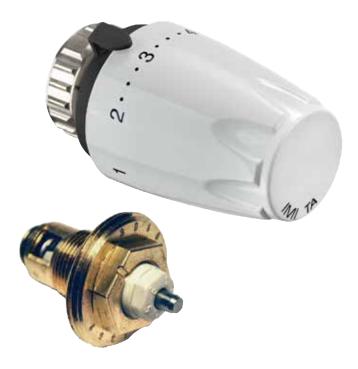

#### Articles

| <b>Thermostat TRV</b> | Nordic with | insert |
|-----------------------|-------------|--------|
|-----------------------|-------------|--------|

| 2-pipe                           |  |
|----------------------------------|--|
| Setting range, thermostatic head |  |

| Setting range, thermostatic head | Article No  |
|----------------------------------|-------------|
| 6-22°C                           | 9691-00.229 |
| 6-28°C                           | 9691-00.230 |
|                                  |             |

Thermostatic insert

Article No 4367-00.301