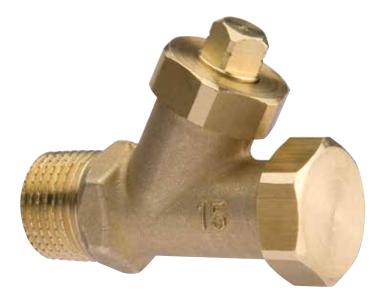

## SAV

Drain cock with hose connection.

## **Key features**

**Drain** Drain with hose connection for easy maintenance.