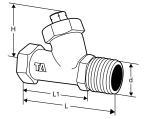

## Articles

| SAV |    |    |    |      |               |            |
|-----|----|----|----|------|---------------|------------|
| DN  | н  | L  | L1 | d    | EAN           | Article No |
| 15  | 35 | 61 | 47 | R1/2 | 7318793528506 | 75 717-015 |